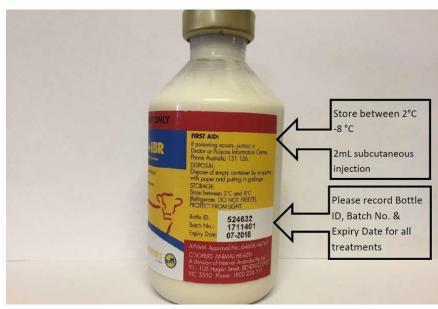

## **Bovilis MH + IBR Pre-Vaccination Declaration 2025**

| l,                                          | declare that            | _ head of cattle           |
|---------------------------------------------|-------------------------|----------------------------|
| accompanied with NVD #                      | have received a single  | e 2ML dose of Bovilis MH + |
| IBR not less than 14 days and not more than | n 180 days prior to del | very to                    |
| Feedlot and in accordance with all product  | label requirements.     |                            |
| Please provide treatment events relevant to | o this consignment:     |                            |
|                                             |                         |                            |

| Head Treated | Date Treated | Product Batch<br>Number | Product Bottle<br>Number | Expiration Date |
|--------------|--------------|-------------------------|--------------------------|-----------------|
|              |              |                         |                          |                 |
|              |              |                         |                          |                 |
|              |              |                         |                          |                 |
|              |              |                         |                          |                 |